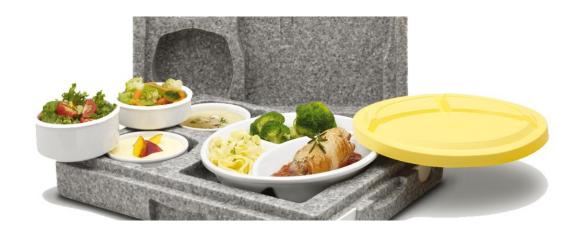

#### Zustellung der Mahlzeiten

Sie erhalten Ihr Menü jeweils zwischen 11.15 und 12.15 Uhr. Die Mahlzeiten werden in Isolierboxen transportiert. Das Geschirr wird bei der nächsten Mahlzeitenlieferung wieder zurückgenommen.

#### Kosten

| Tagesmenü             | Fr. 16.00 |
|-----------------------|-----------|
| ½ Tagesmenü           | Fr. 13.00 |
| Tagesmenü mit Dessert | Fr. 18.00 |

Für die gelieferten Mahlzeiten erhalten Sie eine Monatsrechnung von der Spitex Regio ZO.